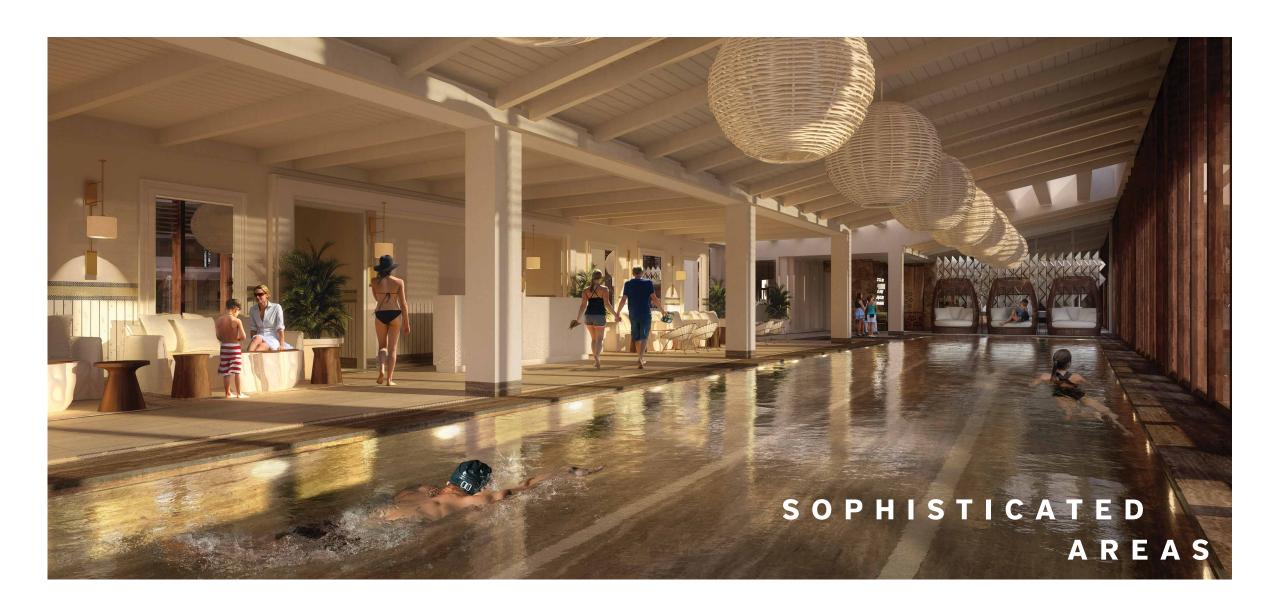

### **INFINITI CLUB HOUSE:**

- · Covered lap pool
- · Gym and Wellness spa
- Kid's corner
- Teens room / Arcade
- Restaurant / Cafeteria