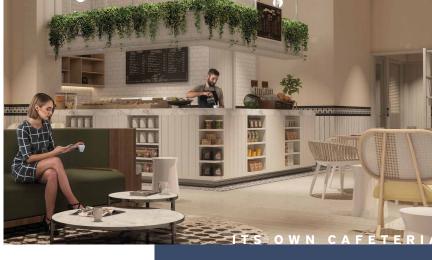

### **INFINITI CLUB HOUSE:**

- · Covered lap pool
- · Gym and Wellness spa
- Kid's corner
- Teens room / Arcade
- Restaurant / Cafeteria

#### LAKESIDE:

- Multipurpose ballroom
- Children's party room
- Coworking space
- Seniors lounge
- Coffee shop
- Convenience center
- Cinema