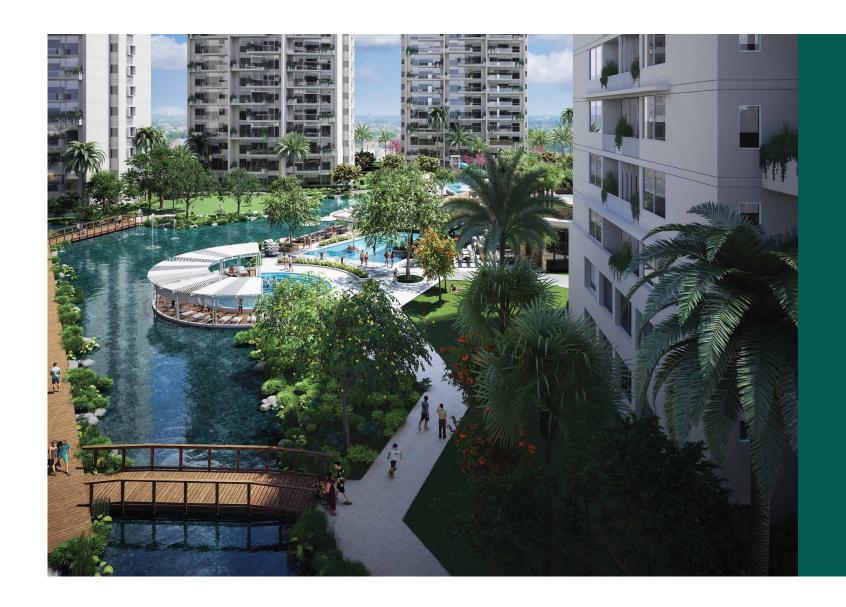

### THIS IS INFINITI MÉRIDA

INFINITI MERIDA is the best residential project in Merida thanks to its amazing blend of superb architecture, unparalleled common areas, lush gardens and other outdoor spaces, such as its lake, not found anywhere else in the city.

INFINITI MERIDA is also unique in the range of indoor and outdoor activities that it offers for all family members and all ages, in a safe, private, ecologically sustainable environment in the north of the city where people can live peacefully and in style, with fast, easy access to the beach club near San Benito.

## INFINITI GARDEN (27,000 m<sup>2</sup>)

- Lake
- · Family and adult pools
- Water park in children's pool
- Snack bar and Wet bar
- 3 padel courts
- Children's playground
- BBQ spaces
- Pet garden and zen garden
- Jogging track