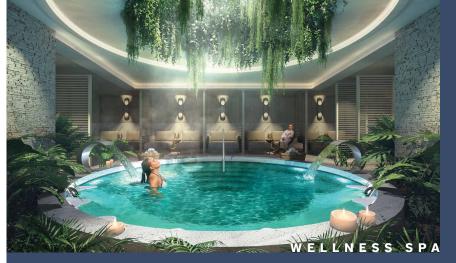

### **INFINITI CLUB HOUSE:**

- · Covered lap pool
- · Gym and Wellness spa
- Kid's corner
- Teens room / Arcade
- Restaurant / Cafeteria