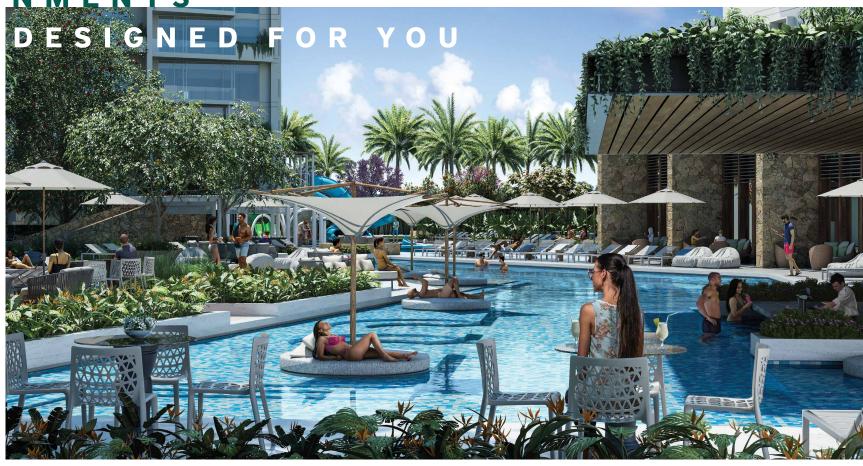

## INFINITI GARDEN (27,000 m<sup>2</sup>)

- Lake
- · Family and adult pools
- Water park in children's pool
- Snack bar and Wet bar
- 3 padel courts
- Children's playground
- BBQ spaces
- Pet garden and zen garden
- Jogging track