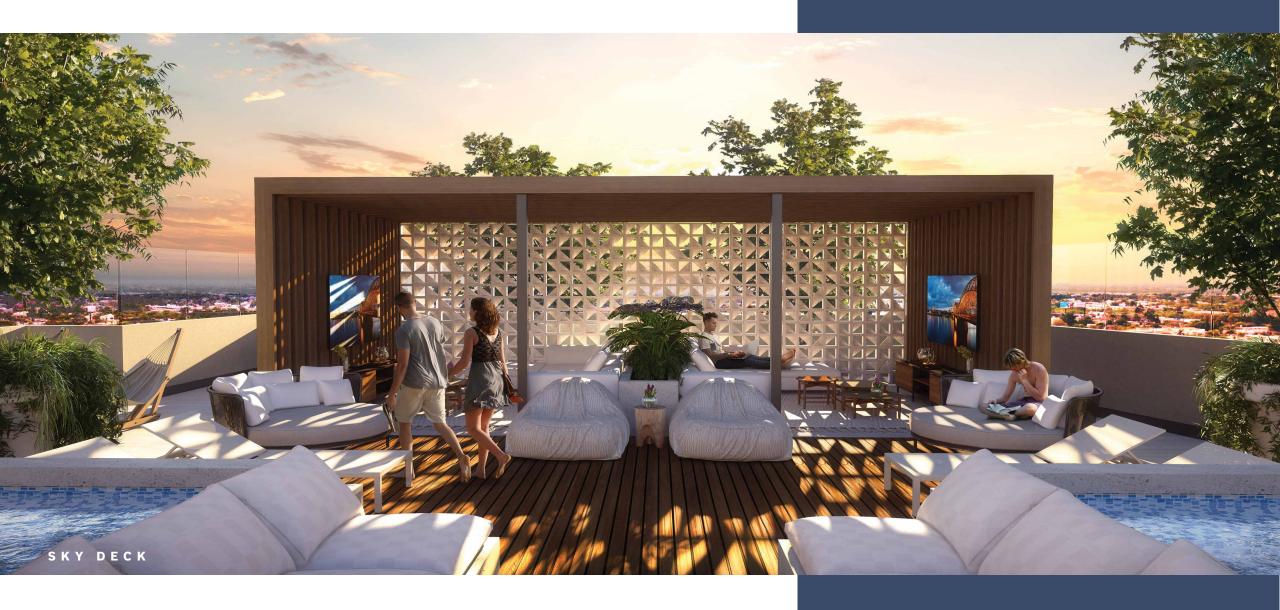

#### SKY DECK:

- · Sports bar
- Outside pools
- Inside pool
- · Indoor resident's and visitor's parking
- Internal transportation for residents
- Controlled access
- CCTV security system
- · Grounds free of cars
- · Bike station