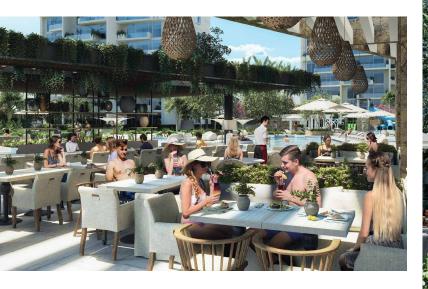

#### LAKESIDE:

- Multipurpose ballroom
- Children's party room
- Coworking space
- Seniors lounge
- Coffee shop
- Convenience center
- Cinema