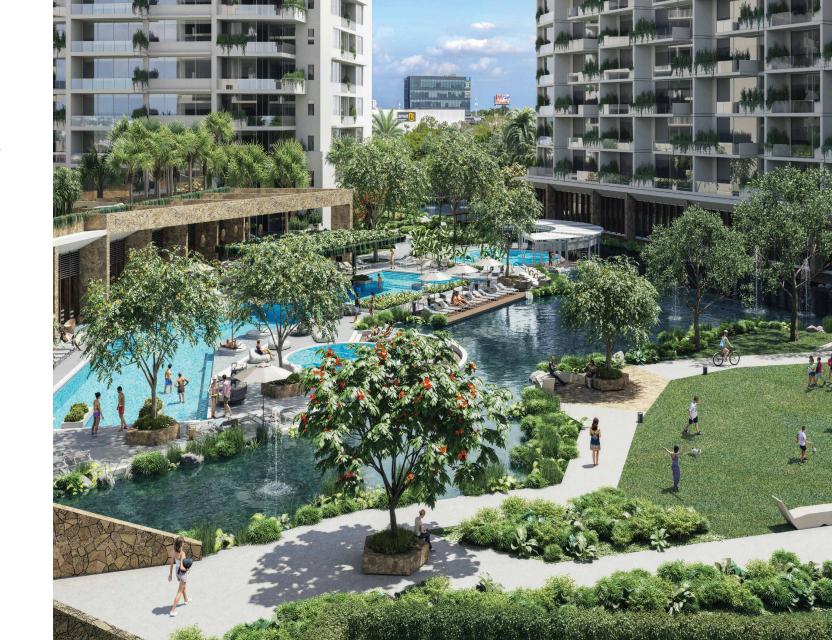

### THIS IS INFINITI MÉRIDA

INFINITI MERIDA is the best residential project in Merida thanks to its amazing blend of superb architecture, unparalleled common areas, lush gardens and other outdoor spaces, such as its lake, not found anywhere else in the city.

INFINITI MERIDA is also unique in the range of indoor and outdoor activities that it offers for all family members and all ages, in a safe, private, ecologically sustainable environment in the north of the city where people can live peacefully and in style, with fast, easy access to the beach club near San Benito.

## INFINITI GARDEN (27,000 m<sup>2</sup>)

- Lake
- · Family and adult pools
- Water park in children's pool
- Snack bar and Wet bar
- 3 padel courts
- Children's playground
- BBQ spaces
- Pet garden and zen garden
- Jogging track